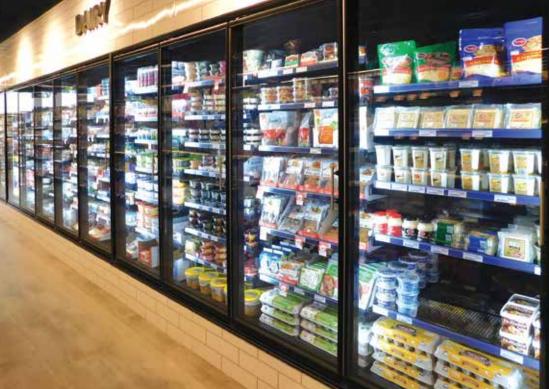

#### Standard Features:

- Dramatic improvement in product visibility over greater distances (compared to conventional glass doors)
- Tropical Highlight Inserts
- Double Glazed, Heat Glass & Frame
- Sealed glass unit with ALL toughened safety glass, warm edge technology, gas filled, heat reflective glass, anti-fog coat inside
- Increase viewing angle
- LED Lighting mini mullion

#### Options:

- Available in our full range of door heights and widths
- Available in various durable powder coat finishes
- Shelving options, four post shelving, T post system and Cantilever shelving