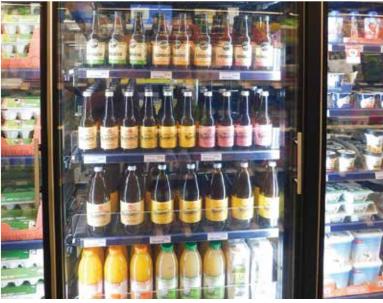

#### **MAXIMISE SALES AND MINIMISE COSTS**

Specialist Glass Door Insert Manufacturer

#### Standard Features:

- Dramatic improvement in product visibility over greater distances (compared to conventional glass doors)
- Tropical Highlight Inserts
- Double Glazed, Heat Glass & Frame
- Sealed glass unit with ALL toughened safety glass, warm edge technology, gas filled, heat reflective glass, anti-fog coat inside
- Increase viewing angle
- LED Lighting mini mullion