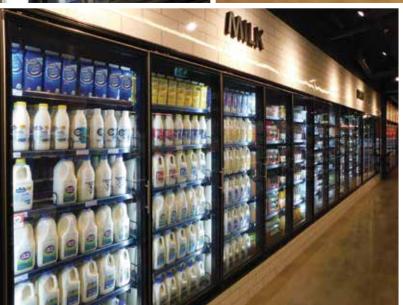

#### Standard Features:

- Dramatic improvement in product visibility over greater distances (compared to conventional glass doors)
- Tropical Highlight Inserts
- Double Glazed, Heat Glass & Frame
- Sealed glass unit with ALL toughened safety glass, warm edge technology, gas filled, heat reflective glass, anti-fog coat inside
- Increase viewing angle
- LED Lighting mini mullion

#### Options:

- Available in our full range of door heights and widths
- Available in various durable powder coat finishes
- Shelving options, four post shelving, T post system and Cantilever shelving