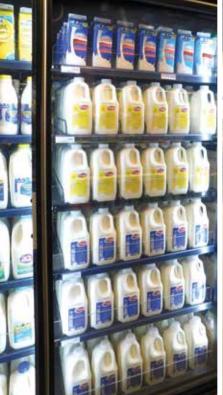

#### Standard Features:

- Dramatic improvement in product visibility over greater distances (compared to conventional glass doors)
- Tropical Highlight Inserts
- Double Glazed, Heat Glass & Frame
- Sealed glass unit with ALL toughened safety glass, warm edge technology, gas filled, heat reflective glass, anti-fog coat inside
- Increase viewing angle
- LED Lighting mini mullion

#### Options:

- Available in our full range of door heights and widths
- Available in various durable powder coat finishes
- Shelving options, four post shelving, T post system and Cantilever shelving